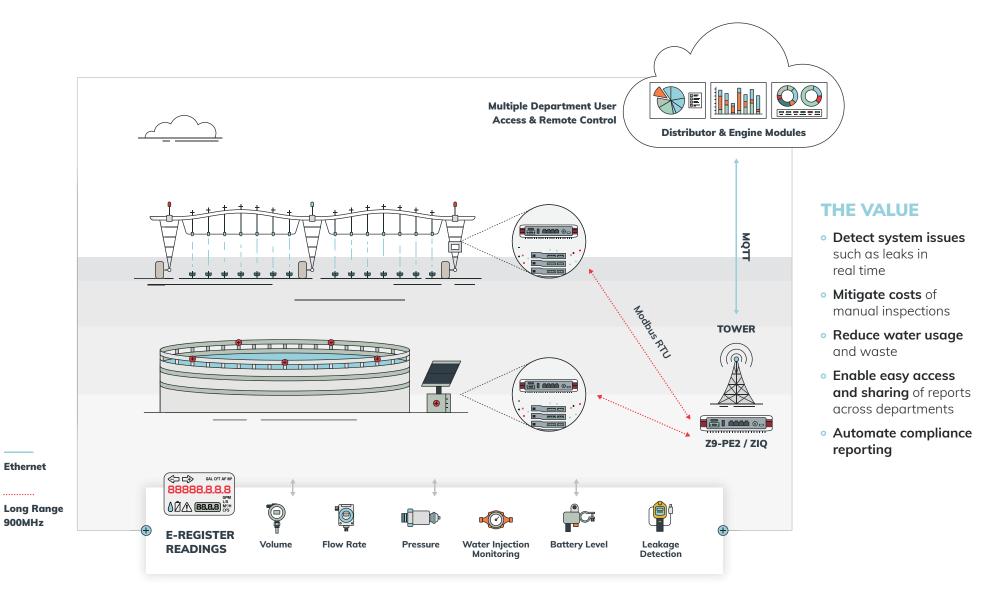

## **WATER & WASTEWATER**

How can water and wastewater operations **meet rising energy conservation and regulatory demands** without completely overhauling their legacy infrastructure?

FreeWave helps water treatment and distribution plants solve the problem of system modernization by enabling them to immediately get more data from their existing assets and devices. Our platform can be deployed alongside PLCs and RTUs in the field to run advanced analytics and automation applications at the pump-, tank-, and station-level—at a fraction of the cost of system replacement.

As much as

30% of water utility OPEX
can be immediately improved with
dynamic and real-time system
monitoring.

—Bluefield Research, 2017



## Smart Water Management



## Remote Water Meter Reading