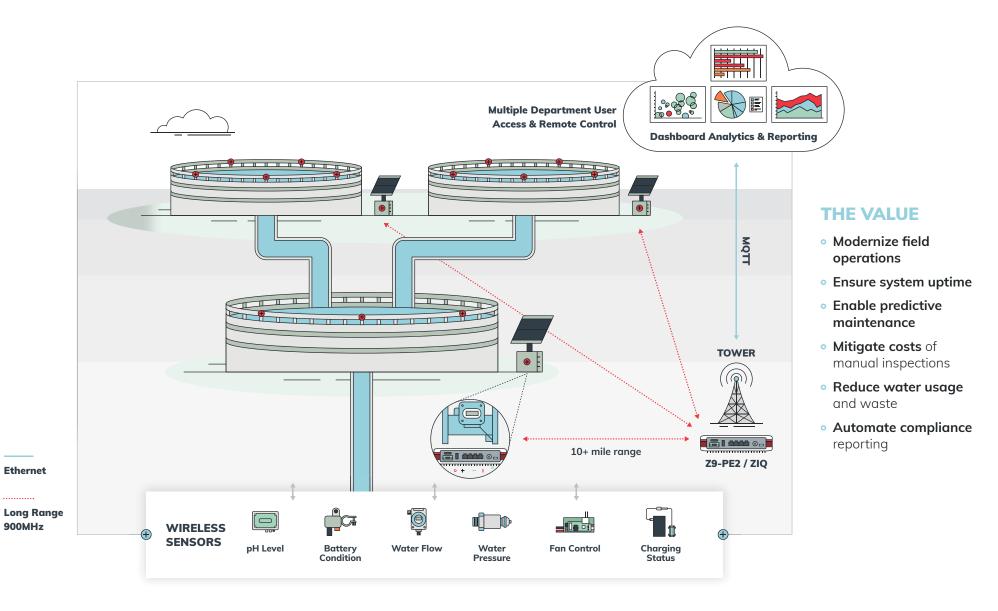

## **WATER & WASTEWATER**

How can water and wastewater operations **meet rising energy conservation and regulatory demands** without completely overhauling their legacy infrastructure?

FreeWave helps water treatment and distribution plants solve the problem of system modernization by enabling them to immediately get more data from their existing assets and devices. Our platform can be deployed alongside PLCs and RTUs in the field to run advanced analytics and automation applications at the pump-, tank-, and station-level—at a fraction of the cost of system replacement.

As much as

30% of water utility OPEX
can be immediately improved with
dynamic and real-time system
monitoring.

—Bluefield Research, 2017



## Smart Water Management



## Remote Water Meter Reading