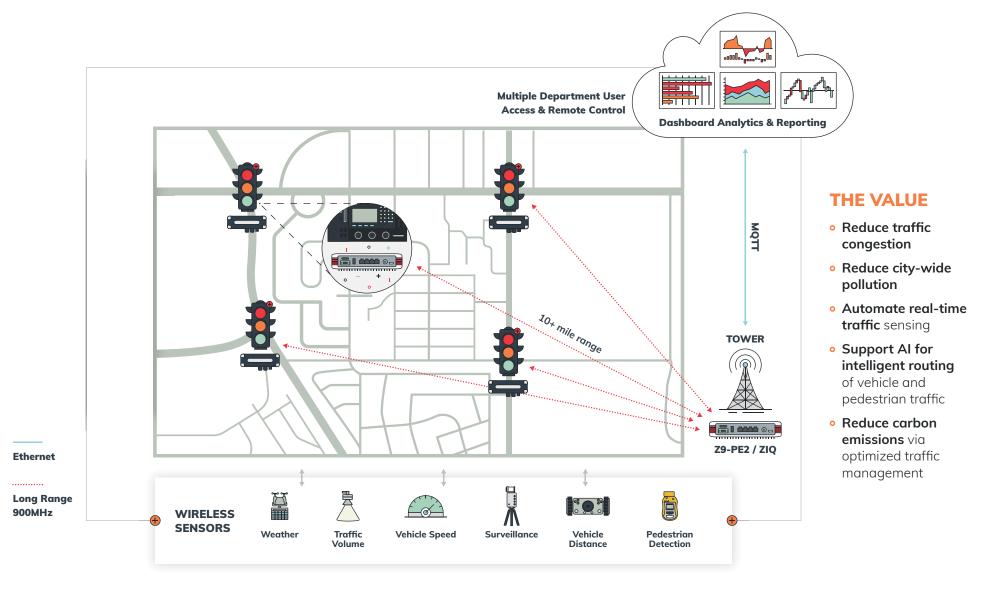

# **SMART CITIES**

As cities grow, so too do their problems related to infrastructure management, energy efficiency, and ensuring public safety.

With FreeWave's IQ platform, cities and municipalities can address these challenges in a smart, automated manner. With edge connectivity, edge sensing, and edge computing combined, we connect multiple stakeholders to real-time data from distributed assets across the city, supporting automation, remote control, and robust analytics for better decision-making.

A recent global study revealed that of cities deploying smart environmental and energy initiatives:



45% are improving citizen health



44% are reducing pollution



43% are stabilizing energy prices



-ESI ThoughtLab, 2019

#### **SMART CITIES**

## Smart Signaling Systems



### **SMART CITIES**

### Real-Time Air Pollution Monitoring