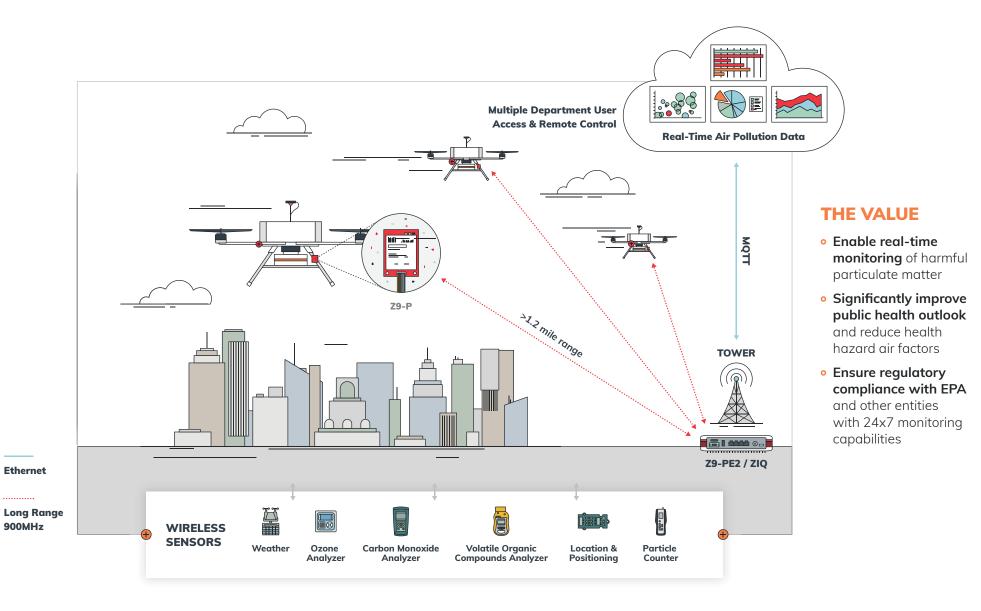

roblems related to infrastructure management, energy efficiency, and ensuring public safety.

With FreeWave's IQ platform, cities and municipalities can address these challenges in a smart, automated manner. With edge connectivity, edge sensing, and edge computing combined, we connect multiple stakeholders to real-time data from distributed assets across the city, supporting automation, remote control, and robust analytics for better decision-making.

A recent global study revealed that of cities deploying smart environmental and energy initiatives:



45% are improving citizen health



44% are reducing pollution



43% are stabilizing energy prices



-ESI ThoughtLab, 2019

#### **SMART CITIES**

## Smart Signaling Systems



### **SMART CITIES**

### Real-Time Air Pollution Monitoring