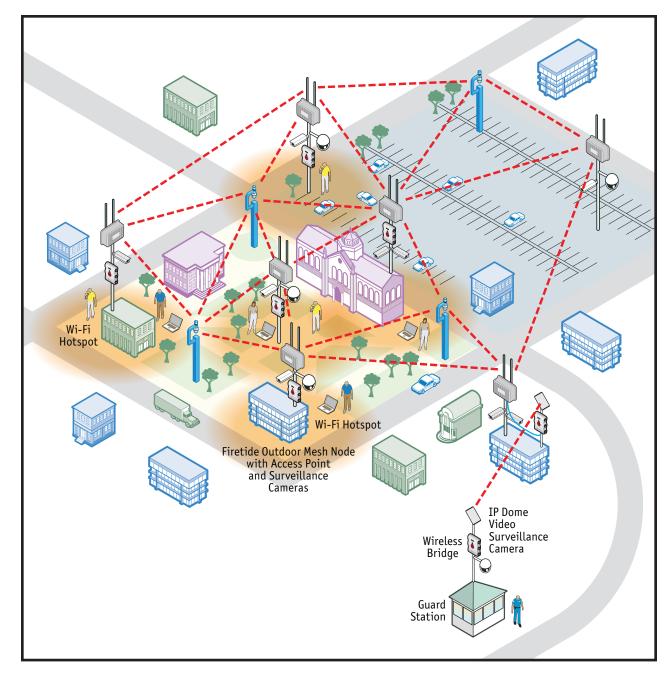

## Firetide Wireless Infrastructure Mesh Solutions for Wireless Video Surveillance

Firetide is the world's number one provider of wireless networks for video surveillance, delivering fiber-like bandwidth and extremely low latency to locations where network wiring is unavailable or too costly to deploy. Designed for maximum reliability and throughput, Firetide networks operate in hundreds of major cities worldwide, each supporting hundreds of live, simultaneous HDquality video streams and smooth PTZ operation.

Going wireless reduces the need for installing fiber and significantly reduces the total cost of ownership. In addition, our mobility feature provides the same quality video onboard fast moving trains, subways, buses, and public safety vehicles.

#### Most scalable

With a full multi-hop mesh configuration, our wireless networks for video can span hundreds of miles and thousands of locations. In fact, at 340 miles, the world's longest wireless video mesh network is a Firetide network.

### High reliability

Firetide's self-healing network with built-in redundancy provides instant link failover and load balancing eliminating single-points of failure and performance gaps.