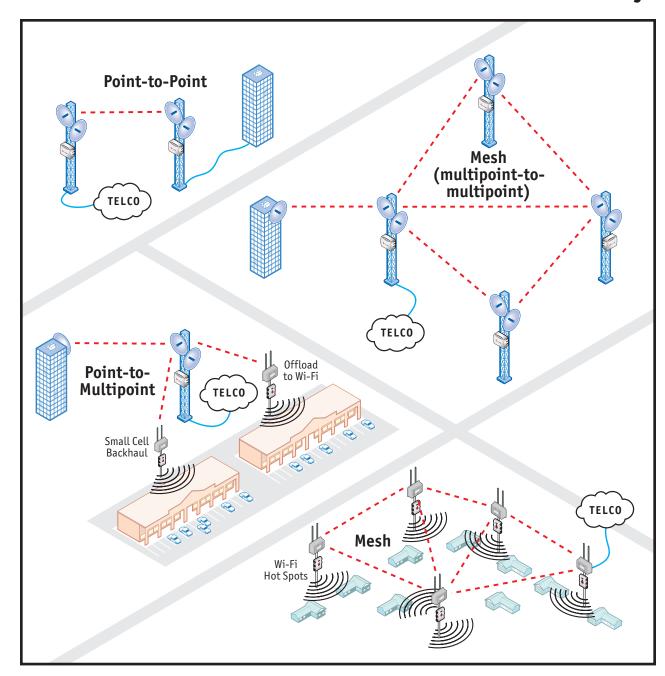

#### More topology choices

- Point-to-point and point-to-multipoint
- Multipoint-to-multipoint (full mesh)
- Multimesh (interconnect multiple meshes)