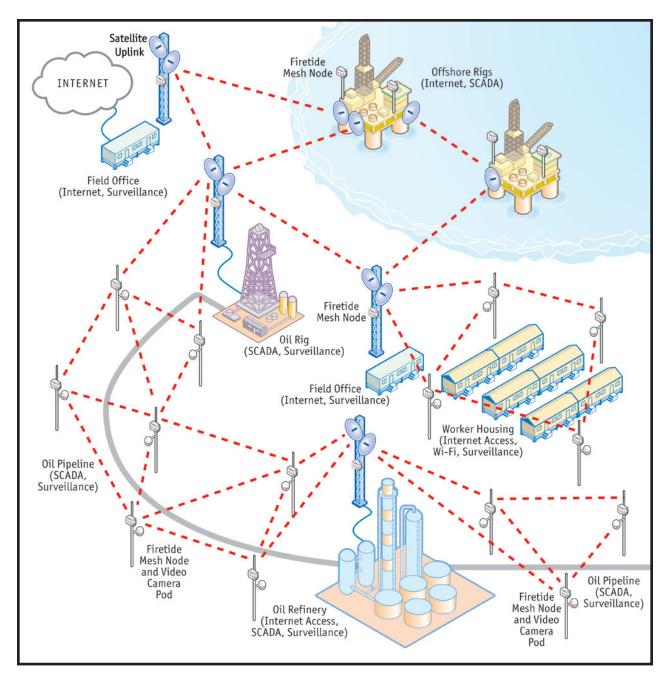

# Firetide Wireless Infrastructure Mesh Solutions for the Oil and Gas Industry

From field exploration and worker housing to offshore oil rigs, pipelines, and refineries, Firetide provides remote site connectivity and delivers high-speed Ethernet and Wi-Fi over the world's fastest and most reliable wireless infrastructure mesh network.